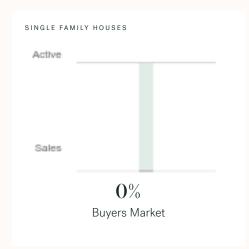

# New Westminster Single Family Houses

KLEIN II

MARCH 2025 - 5 YEAR TREND

### **Market Status**

# Buyers Market

New Westminster is currently a **Buyers Market**. This means that **less than 12%** of listings are sold within **30 days**. Buyers may have a **slight advantage** when negotiating prices.