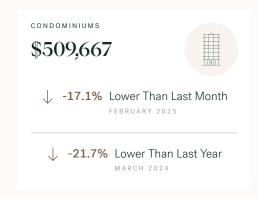

KLEIN III



RESIDENTIAL MARKET REPORT

# New Westminster

March 2025



# **New Westminster Specialists**



# **About New Westminster**

New Westminster is a suburb of Vancouver, bordering Burnaby, Coquitlam and Surrey, with approximately 85,708 (2022) residents living in a land area of 85,708 (2022) square kilometers. Currently there are homes for sale in New Westminster, with an average price of 1,442,897, an average size of 1,472 sqft, and an average price per square feet of \$980.

# New Westminster Neighbourhoods



# March 2025 New Westminster Overview

# KLEIN il



### Sales-to-Active Ratio







# **HPI Benchmark Price (Average Price)**







### **Market Share**







# New Westminster Single Family Houses

KLEIN II



MARCH 2025 - 5 YEAR TREND

### **Market Status**

# Buyers Market

New Westminster is currently a **Buyers Market**. This means that **less than 12%** of listings are sold within **30 days**. Buyers may have a **slight advantage** when negotiating prices.









# Summary of Sales Price Change





# Sales Price



### Summary of Sales Volume Change





# Sales-to-Active Ratio



# **Number of Transactions**



# New Westminster Single Family Townhomes

KLEIN III



MARCH 2025 - 5 YEAR TREND

### **Market Status**

# Buyers Market

New Westminster is currently a **Buyers Market**. This means that **less than 12%** of listings are sold within **30 days**. Buyers may have a **slight advantage** when negotiat