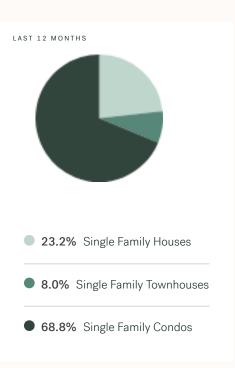

KLEIN III



RESIDENTIAL MARKET REPORT

# New Westminster

March 2025



# **New Westminster Specialists**



# **About New Westminster**

New Westminster is a suburb of Vancouver, bordering Burnaby, Coquitlam and Surrey, with approximately 85,708 (2022) residents living in a land area of 85,708 (2022) square kilometers. Currently there are homes for sale in New Westminster, with an average price of 1,442,897, an average size of 1,472 sqft, and an average price per square feet of \$980.

# New Westminster Neighbourhoods



# March 2025 New Westminster Overview

# KLEIN il



### Sales-to-Active Ratio







# **HPI Benchmark Price (Average Price)**







### **Market Share**







# New Westminster Single Family Houses

KLEIN II



MARCH 2025 - 5 YEAR TREND

### **Market Status**

# Buyers Market

New Westminster is currently a **Buyers Market**. This means that **less than 12%** of listings are sold within **30 days**. Buyers may have a **slight advantage** when negotiating prices.









# Summary of Sales Price Change





# Sales Price



### Summary of Sales Volume Change





# Sales-to-Active Ratio



# **Number of Transactions**



# New Westminster Single Family Townhomes

KLEIN III



MARCH 2025 - 5 YEAR TREND

### **Market Status**

# Buyers Market

New Westminster is currently a **Buyers Market**. This means that **less than 12%** of listings are sold within **30 days**. Buyers may have a **slight advantage** when negotiating prices.









### Sum