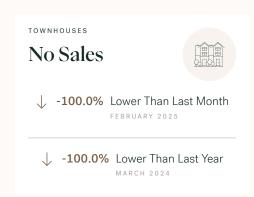

KLEIN III



RESIDENTIAL MARKET REPORT

# New Westminster

March 2025



# **New Westminster Specialists**



# **About New Westminster**

New Westminster is a suburb of Vancouver, bordering Burnaby, Coquitlam and Surrey, with approximately 85,708 (2022) residents living in a land area of 85,708 (2022) square kilometers. Currently there are homes for sale in New Westminster, with an average price of 1,442,897, an average size of 1,472 sqft, and an average price per square feet of \$980.

# New Westminster Neighbourhoods



# March 2025 New Westminster Overview

# KLEIN il



### Sales-to-Active Ratio







# **HPI Benchmark Price (Average Price)**







### **Market Share**







# New Westminster Single Family Houses

KLEIN II



MARCH 2025 - 5 YEAR TREND

### **Market Status**

# Buyers Market

New Westminster is currently a **Buyers Market**. This means that **less than 12%** of listings are sold within **30 days**. Buyers may have a **slight advantage** when negotiating prices.









# Summary of Sales Price Change





# Sales Price



### Summary of Sales Volume Change





# Sales-to-Active Ratio



# **Number of Transactions**



# New Westminster Single Family Townhomes

KLEIN III



MARCH 2025 - 5 YEAR TREND

### **Market Status**

# Buyers Market

New Westminster is currently a **Buyers Market**. This means that **less than 12%** of listings are sold within **30 days**. Buyers may have a **slight advantage** when negoti