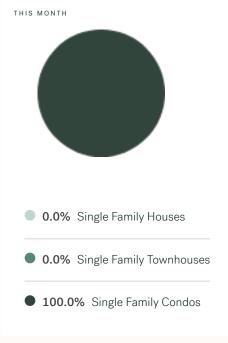

KLEIN III



RESIDENTIAL MARKET REPORT

# New Westminster

March 2025



# **New Westminster Specialists**



# **About New Westminster**

New Westminster is a suburb of Vancouver, bordering Burnaby, Coquitlam and Surrey, with approximately 85,708 (2022) residents living in a land area of 85,708 (2022) square kilometers. Currently there are homes for sale in New Westminster, with an average price of 1,442,897, an average size of 1,472 sqft, and an average price per square feet of \$980.

# New Westminster Neighbourhoods



# March 2025 New Westminster Overview

# KLEIN il



### Sales-to-Active Ratio







# **HPI Benchmark Price (Average Price)**







### **Market Share**







# New Westminster Single Family Houses

KLEIN II



MARCH 2025 - 5 YEAR TREND

### **Market Status**

# Buyers Market

New Westminster is currently a **Buyers Market**. This means that **less than 12%** of listings are sold within **30 days**. Buyers may have a **slight advantage** when negotiating prices.









# Summary of Sales Price Change





# Sales Price



### Summary of Sales Volume Change





# Sales-to-Active Ratio



# **Number of Transactions**



# New Westminster Single Family Townhomes

KLEIN III



MARCH 2025 - 5 YEAR TREND

### **Market Status**

# Buyers Market

New Westminster is currently a **Buyers Market**. This means that **less than 12%** of listings are sold within **30 days**. Buyers may have a **slight advantage** when negotiating prices.









###