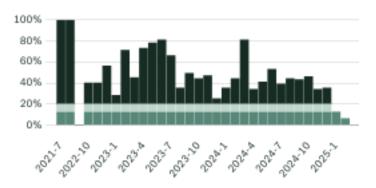

ntly there are homes for sale in New Westminster, with an average price of 1,442,897, an average size of 1,472 sqft, and an average price per square feet of \$980.

# New Westminster Neighbourhoods



# March 2025 New Westminster Overview

# KLEIN il



### Sales-to-Active Ratio







# **HPI Benchmark Price (Average Price)**







### **Market Share**







# New Westminster Single Family Houses

KLEIN II



MARCH 2025 - 5 YEAR TREND

### **Market Status**

# Buyers Market

New Westminster is currently a **Buyers Market**. This means that **less than 12%** of listings are sold within **30 days**. Buyers may have a **slight advantage** when negotiating prices.









# Summary of Sales Price Change





# Sales Price



### Summary of Sales Volume Change





# Sales-to-Active Ratio



# **Number of Transactions**



# New Westminster Single Family Townhomes

KLEIN III



MARCH 2025 - 5 YEAR TREND

### **Market Status**

# Buyers Market

New Westminster is currently a **Buyers Market**. This means that **less than 12%** of listings are sold within **30 days**. Buyers may have a **slight advantage** when negotiating prices.









### Summary of Sales Price Change





### Sales Price



# Summary of Sales Volume Change







# Sales-to-Active Ratio



# **Number of Transactions**



# New Westminster Single Family Condos

KLEIN III



MARCH 2025 - 5 YEAR TREND

### **Market Status**

# Buyers Market

New Westminster is currently a **Buyers Market**. This means that **less than 12%** of listings are sold within **30 days**. Buyers may have a **slight advantage** when