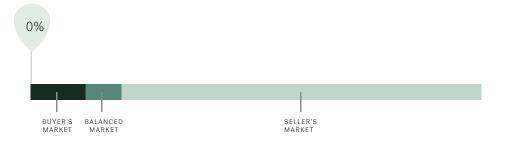

### **Market Status**

# Buyers Market

New Westminster is currently a **Buyers Market**. This means that **less than 12%** of listings are sold within **30 days**. Buyers may have a **slight advantage** when negotiating prices.