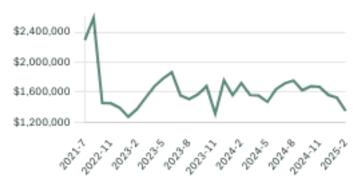

nts living in a land area of 85,708 (2022) square kilometers. Currently there are homes for sale in New Westminster, with an average price of 1,442,897, an average size of 1,472 sqft, and an average price per square feet of \$980.

# New Westminster Neighbourhoods



# March 2025 New Westminster Overview

# KLEIN il



### Sales-to-Active Ratio







# **HPI Benchmark Price (Average Price)**







### **Market Share**







# New Westminster Single Family Houses

KLEIN II



MARCH 2025 - 5 YEAR TREND

### **Market Status**

# Buyers Market

New Westminster is currently a **Buyers Market**. This means that **less than 12%** of listings are sold within **30 days**. Buyers may have a **slight advantage** when negotiating prices.









# Summary of Sales Price Change





# Sales Price



### Summary of Sales Volume Change





# Sales-to-Active Ratio



# **Number of Transactions**



# New Westminster Single Family Townhomes

KLEIN III



MARCH 2025 - 5 YEAR TREND

### **Market Status**

# Buyers Market

New Westminster is currently a **Buyers Market**. This means that **less than 12%** of listings are sold within **30 days**. Buyers may have a **slight advantage** when negotiating prices.









### Summary of Sales Price Change





### Sales Price



# Summary of Sales Volume Change







# Sales-to-Active Ratio



# **Number of Transactions**



# New Westminster Single Family Condos

KLEIN III



MARCH 2025 - 5 YEAR TREND

### **Market Status**

# Buyers Market

New Westminster is currently a **Buyers Market**. This means that **less than 12%** of listings are s