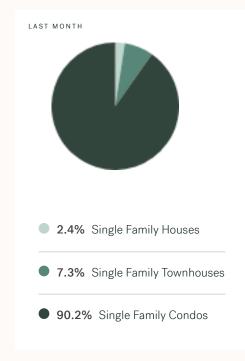

KLEIN III



RESIDENTIAL MARKET REPORT

# New Westminster

March 2025



# **New Westminster Specialists**



# **About New Westminster**

New Westminster is a suburb of Vancouver, bordering Burnaby, Coquitlam and Surrey, with approximately 85,708 (2022) residents living in a land area of 85,708 (2022) square kilometers. Currently there are homes for sale in New Westminster, with an average price of 1,442,897, an average size of 1,472 sqft, and an average price per square feet of \$980.

# New Westminster Neighbourhoods



# March 2025 New Westminster Overview

# KLEIN il



### Sales-to-Active Ratio







# **HPI Benchmark Price (Average Price)**







### **Market Share**







# New Westminster Single Family Houses

KLEIN II



MARCH 2025 - 5 YEAR TREND

### **Market Status**

# Buyers Market

New Westminster is currently a **Buyers Market**. This means that **less than 12%** of listings are sold within **30 days**. Buyers may have a **slight advantage** when negotiating prices.









# Summary of Sales Price Change





# Sales Price



### Summary of Sales Volume Change





# Sales-to-Active Ratio



# **Number of Transactions**



# New Westminster Single Family Townhomes

KLEIN III



MARCH 2025 - 5 YEAR TREND

### **Market Status**

# Buyers Market

New Westminster is currently a **Buyers Market**. This means that **less than 12%** of listings are sold within **30 days**. Buyers may have a **slight advantage** when negotiating prices.









### S