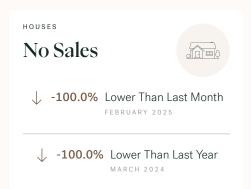

KLEIN III



RESIDENTIAL MARKET REPORT

# New Westminster

March 2025



# **New Westminster Specialists**



# **About New Westminster**

New Westminster is a suburb of Vancouver, bordering Burnaby, Coquitlam and Surrey, with approximately 85,708 (2022) residents living in a land area of 85,708 (2022) square kilometers. Currently there are homes for sale in New Westminster, with an average price of 1,442,897, an average size of 1,472 sqft, and an average price per square feet of \$980.

# New Westminster Neighbourhoods



# March 2025 New Westminster Overview

# KLEIN il



### Sales-to-Active Ratio







# **HPI Benchmark Price (Average Price)**







### **Market Share**







# New Westminster Single Family Houses

KLEIN II



MARCH 2025 - 5 YEAR TREND

### **Market Status**

# Buyers Market

New Westminster is currently a **Buyers Market**. This means that **less than 12%** of listings are sold within **30 days**. Buyers may have a **slight advantage** when negotiating prices.









# Summary of Sales Price Change





# Sales Price



### Summary of Sales Volume Change





# Sales-to-Active Ratio



# **Number of Transactions**



# New Westminster Single Family Townhomes

KLEIN III



MARCH 2025 - 5 YEAR TREND

### **Market Status**

# Buyers Market

New Westminster is currently a **Buyers Market**. This means that **less than 12%** of listings are sold within **30 days**. Buyers may have a **slight advantage** when nego