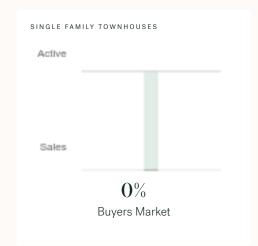

# New Westminster Single Family Townhomes

KLEIN III

MARCH 2025 - 5 YEAR TREND

### **Market Status**

# Buyers Market

New Westminster is currently a **Buyers Market**. This means that **less than 12%** of listings are sold within **30 days**. Buyers may have a **slight advantage** when negotiating prices.